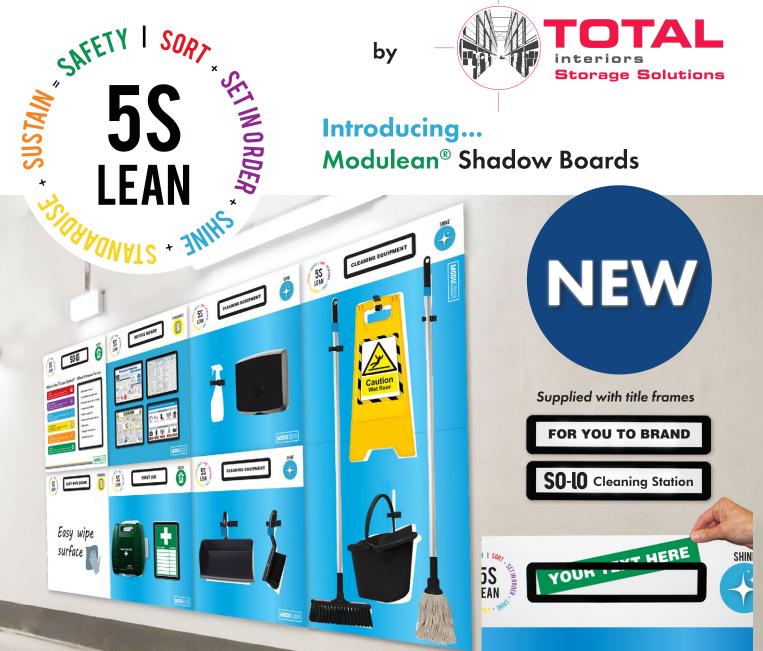

## MODULEAN®

## Lean and Modular

- Modular system to fit any space
- Choose from a range of standard 5S boards
- Various colour options to keep track of tools
- Customise through title frames
- Supplied with the products on display

## Pick and choose from a range of standard 750 x 750mm boards in various colour options to create a modular, lean visual communication system

Carefully designed to enable compliance with the 5S Lean system, the **Modulean® Shadow Board** series consists of a modular system of boards that can be used individually, or together, in the workplace. Accessorise your boards with Modulean® Doc Frames, Rainbow Pockets and other Modulean® accessories.