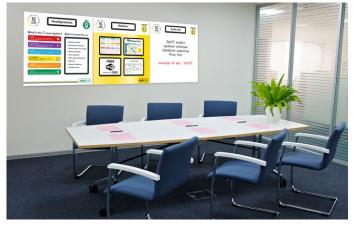

## Pick and choose from a range of standard 750 x 750mm boards in various colour options to create a modular, lean visual communication system

Carefully designed to enable compliance with the 5S Lean system, the **Modulean® Shadow Board** series consists of a modular system of boards that can be used individually, or together, in the workplace. Accessorise your boards with Modulean® Doc Frames, Rainbow Pockets and other Modulean® accessories.

## For further enquiries, please contact us:

sales@totalinteriorsdirect.co.uk

Modulean<sup>®</sup> Shadow Boards can be used in a range of environments within the workplace

www.totalinteriorsdirect.co.uk