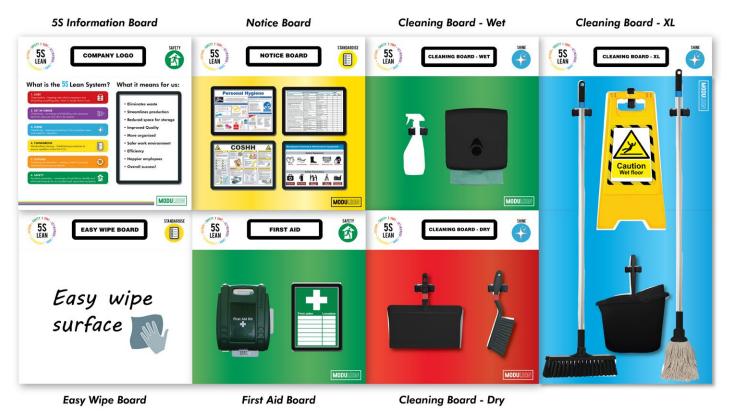

## Pick and choose from a range of standard 750 x 750mm boards in various colour options to create a modular, lean visual communication system

Carefully designed to enable compliance with the 5S Lean system, the **Modulean® Shadow Board** series consists of a modular system of boards that can be used individually, or together, in the workplace. Accessorise your boards with Modulean® Doc Frames, Rainbow Pockets and other Modulean® accessories.

| Ref    | Description                     |
|--------|---------------------------------|
| SHB001 | 1. 5S Information Board         |
| SHB002 | 2. Notice Board*                |
| SHB003 | 3. Easy Wipe Board              |
| SHB004 | <b>4.</b> Cleaning Board - Dry* |
| SHB005 | 5. Cleaning Board - Wet*        |
| SHB006 | <b>6.</b> Cleaning Board - XL*  |
| SHB007 | 7. First Aid Board*             |

\* Available in Blue, Green, Red and Yellow Please confirm colour when ordering