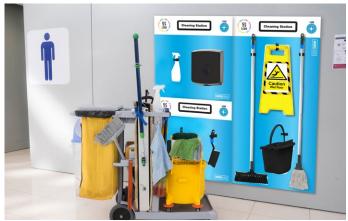

## For further enquiries, please contact us:

sales@totalinteriorsdirect.co.uk

Modulean<sup>®</sup> Shadow Boards can be used in a range of environments within the workplace

www.totalinteriorsdirect.co.uk